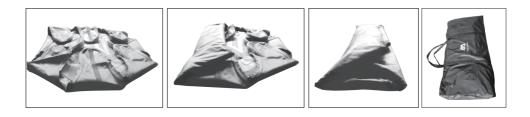

### Folding and Storage

- 1. Deflate and clean the board with fresh water. The original package can be reused for protection.
- 2. Fold the dock as shown below.
- 3. Pack the dock into zip backpack. Store it in a clean and dry place.