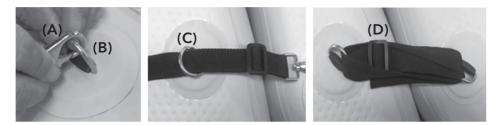

#### Connection

Each AM DHYANA Yoga Board can be connected to this YOGA DOCK by three straps (Standard accessory for DHYANA).

For each strap, follow connection instruction shown below.

- 1. Link up the clasp (A) with D-ring (B) in the dock. Thread the strap through D-ring (C) in the board.
- 2. Thread the strap through the buckle (D) and fasten.
- 3. Repeat above steps for the rest straps.